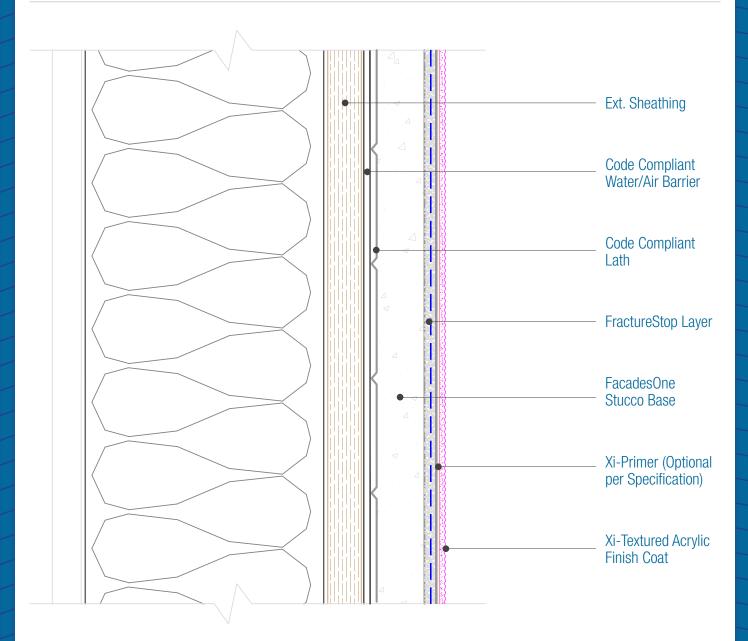

## FacadesOne FractureStop Assembly Assembly Overview

Date. 06-15-2020 | Detail. F1FS.I.2 v1

## NOTES:

1. The specific Water Barrier and or Air Barrier required depends upon the substrate and the applicable Code year, See the One Coat Evaluation Report and specifications for those requirements.